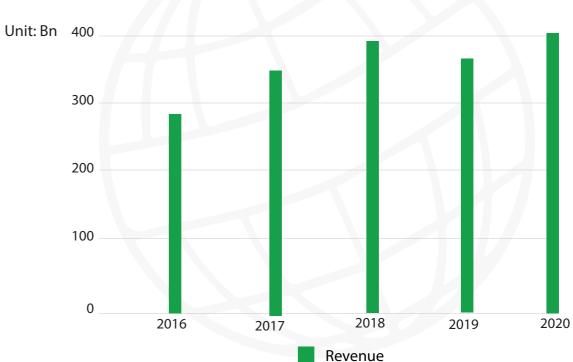

### HIEP HOA AUTOMOTIVE GROUP JOINT STOCK COMPANY

| Financial information | 2018            |
|-----------------------|-----------------|
| Total assets          | 307.297.985.531 |
| Total liabilities     | 197.214.649.845 |
| Net assets            | 110.083.335.686 |
| Current assets        | 219.974.537.157 |
| Current liabilities   | 197.214.649.845 |
| Working capital       | 22.759.887.312  |
| Total revenues        | 390.282.854.435 |

#### **REVENUE GROWTH CHART FOR 2016 - 2020**

### 2019 291.345.647.002 178.669.054.127 112.676.592.875 280.778.026.596 178.669.054.127 102.108.972.469 365.396.648.812

#### 2020

272.309.184.569

157.490.406.984

114.818.777.585

266.139.652.675

157.490.406.984

108.649.245.691

405.283.138.196