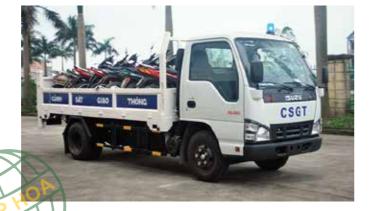

#### **14. MOTORCYCLE PATROL**

SPEAKER

AMPLIFIER

TACTICAL LIGHT

**POLICE SIRENS** 