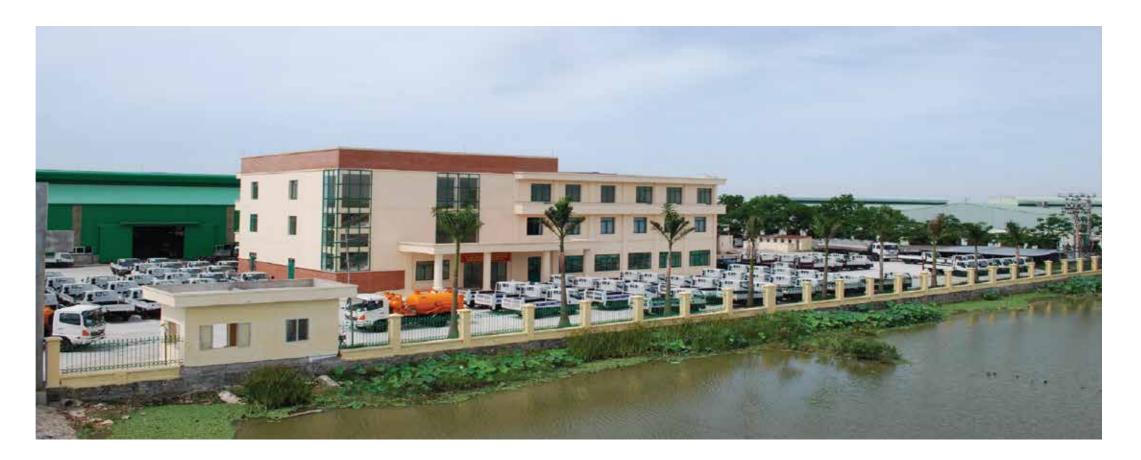

### MANUFACTURING SITE

Area of 56.125 m2 (largest in Vietnam for special purpose vehicle), including:

Factory 1: Manufacturing environmental vehicles

Factory 2: Manufacturing other vehicles

Factory 3: Precise Mechanics and Hydraulics

Factory 4: Warehouse complex

### COMPANY HIERARCHY

Factory 5: Manufacturing fire trucks

Factory 6: Manufacturing of crane trucks and tank

**Registration Station** 

Hiep Hoa always sets big goals boldly and ready to strive to set foot on every success To Hiephoa, expanding the scale and the industry must come from good products, excellent services, and outstanding people.