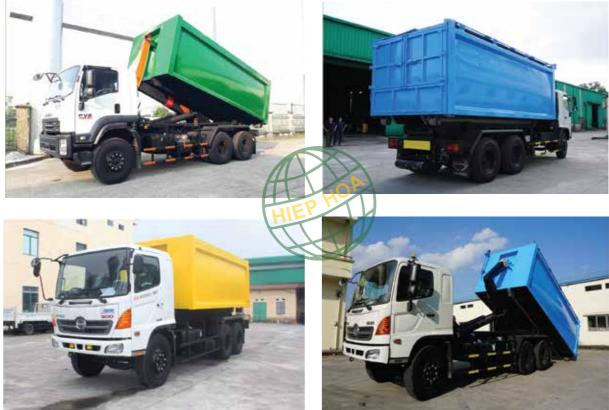

Telev |
| 5. Rescue truck                          | 13. Barb  |
| 6. Fire truck                            | 14. Infor |
| 7. Water tank truck                      | 15. Aeria |
| 8. Riot control vehicle                  |           |
| IV. HYDRAULIC EQUIPMENT                  |           |
| 1. Cylinder                              | 2. Pump   |
| V. EQUIPMENT AND DEVICES                 |           |
| 1. Lights, sirens, amplifiers            | 4. Tactic |
| 2. Nozzles                               | 5. Therm  |
| 3. Amplifiers                            | 6. Door   |
|                                          |           |



24

### PRODUCTS

### **ENVIRONMENTAL SECTOR**

#### 1. MINI GARBAGE COLLECTOR









2. COMPACTOR TRUCK



4. WATERSPRAYING TRUCK





### 3. HOOKLIFT TRUCK





27



#### 5. SLUDGE VACUUM TRUCK









#### 6. JETTING TRUCK









#### 7. SLUDGE CARRYING TRUCK





#### 8. MEDICAL WASTE CARRYING TRUCK







### **ENVIRONMENTAL SECTOR**

#### 9. ROADSWEEPER



#### 10. HEARSE



### 11. WHEELED GARBAGE CAN





#### **12. GARBAGE COMPACTOR STATION**













### **POWER SECTOR**

#### 1. CRANE TRUCK



#### 2. CRANE TRUCK WITH BASKET



#### 3. LADDER TRUCK



4. DUMP TRUCK







### PUBLIC SECURITY AND MILITARY SECTOR

#### **1. TRUCK WITH LIFTING PLATE**









#### 2. PRISON TRANSPORT VEHICLE









**3. WRECKER TRUCK** 



#### 4. TROOP TRANSPORT TRUCK





### PUBLIC SECURITY AND MILITARY SECTOR

#### 5. RESCUE TRUCK









6. FIRE TRUCK



#### 7. WATER CARRYING TRUCK



8. RIOT CONTROL VEHICLE





37

### **PUBLIC SECURI