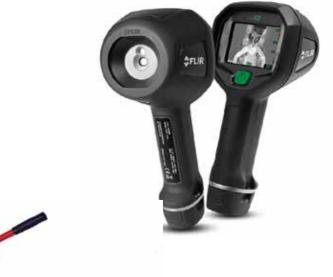

#### SPECIALIZED VEHICLES AND EQUIPMENTS

| I. ENVIRONMENTAL, HEALTHCARE & PETROL S  | ECTOR     |
|------------------------------------------|-----------|
| 1. Mini garbage collector                | 9. Roads  |
| 2. Compactor                             | 10. Hear  |
| 3. Hooklift truck                        | 11. Whe   |
| 4. Water spraying truck                  | 12. Publ  |
| 5. Sludge vacuum truck                   | 13. Bullo |
| 6. Jetting truck                         | 14. Garb  |
| 7. Sludge carrying truck                 | 15. Amb   |
| 8. Medical waste carrying truck          | 16. Fuel  |
| II. CONSTRUCTION AND POWER SECTOR        |           |
| 1. Crane truck                           | 4. Dump   |
| 2. Crane truck with basket               |           |
| 3. Ladder truck                          |           |
| III. PUBLIC SECURITY AND MILITARY SECTOR |           |
| 1. Truck with lifting plate              | 9. Armo   |
| 2. Prison transport vehicle              | 10. Com   |
| 3. Wrecker truck                         | 11. Mob   |
| 4. Troop transport truck                 | 12. Telev |
| 5. Rescue truck                          | 13. Barb  |
| 6. Fire truck                            | 14. Infor |
| 7. Water tank truck                      | 15. Aeria |
| 8. Riot control vehicle                  |           |
| IV. HYDRAULIC EQUIPMENT                  |           |
| 1. Cylinder                              | 2. Pump   |
| V. EQUIPMENT AND DEVICES                 |           |
| 1. Lights, sirens, amplifiers            | 4. Tactic |
| 2. Nozzles                               | 5. Therm  |
| 3. Amplifiers                            | 6. Door   |
|                                          |           |

## EQUIPMENT AND DEVICES