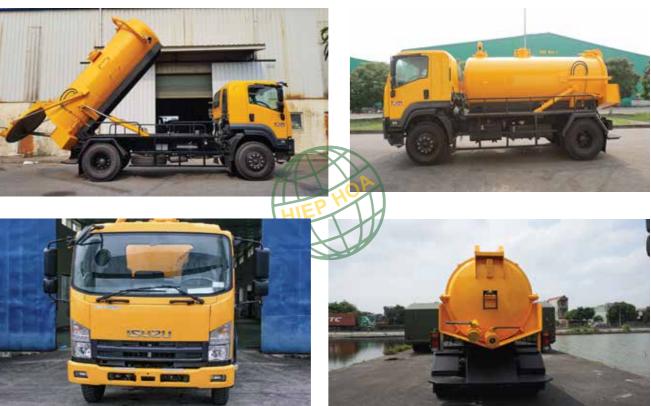

14. Infor |
| 7. Water tank truck                      | 15. Aeria |
| 8. Riot control vehicle                  |           |
| IV. HYDRAULIC EQUIPMENT                  |           |
| 1. Cylinder                              | 2. Pump   |
| V. EQUIPMENT AND DEVICES                 |           |
| 1. Lights, sirens, amplifiers            | 4. Tactic |
| 2. Nozzles                               | 5. Therm  |
| 3. Amplifiers                            | 6. Door   |
|                                          |           |



24

### PRODUCTS

### **ENVIRONMENTAL SECTOR**

#### 1. MINI GARBAGE COLLECTOR









2. COMPACTOR TRUCK



4. WATERSPRAYING TRUCK





### 3. HOOKLIFT TRUCK





27



#### 5. SLUDGE VACUUM TRUCK









#### 6. JETTING TRUCK









#### 7. SLUDGE CARRYING TRUCK





#### 8. MEDICAL WASTE CARRYING TRUCK







### **ENVIRONMENTAL SECTOR**

#### 9. ROADSWEEPER



#### 10. HEARSE



### 11. WHEELED GARBAGE CAN





#### **12. GARBAGE COMPACTOR STATION**













### **POWER SECTOR**

#### 1. CRANE TRUCK



#### 2. CRANE TRUCK WITH BASKET



#### 3. LADDER TRUCK



4. DUMP TRUCK







### PUBLIC SECURITY AND MILITARY SECTOR

#### **1. TRUCK WITH LIFTING PLATE**









#### 2. PRISON TRANSPORT VEHICLE









**3. WRECKER TRUCK** 



#### 4. TROOP TRANSPORT TRUCK





### PUBLIC SECURITY AND MILITARY SECTOR

#### 5. RESCUE TRUCK









6. FIRE TRUCK



#### 7. WATER CARRYING TRUCK



8. RIOT CONTROL VEHICLE





37

### **PUBLIC SECURITY AND MILITARY SECTOR**

#### 9. COMMAND CAR









#### **10. MOBILE COOKING TRUCK**









#### 11. ARMO