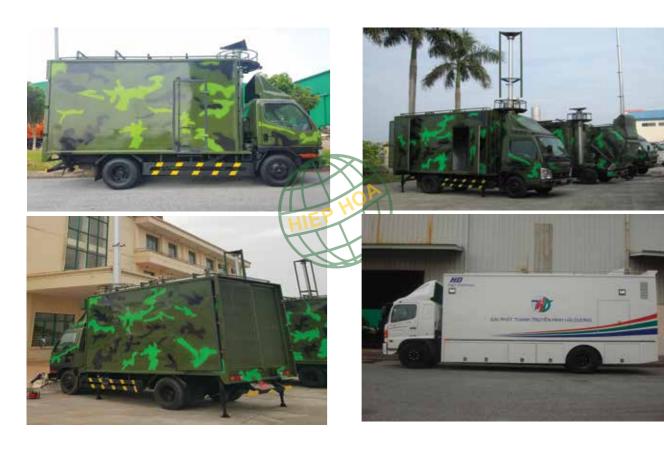

OP TRANSPORT TRUCK





### PUBLIC SECURITY AND MILITARY SECTOR

#### 5. RESCUE TRUCK









6. FIRE TRUCK



#### 7. WATER CARRYING TRUCK



8. RIOT CONTROL VEHICLE





37

### **PUBLIC SECURITY AND MILITARY SECTOR**

#### 9. COMMAND CAR









#### **10. MOBILE COOKING TRUCK**









#### 11. ARMORED VEHICLE



12. BARBED WIRE VEHICLE





## PUBLIC SECURITY AND MILITARY

#### **13. AERIAL PLATFORM**



#### **14. MOTORCYCLE PATROL**





SPEAKER



AMPLIFIER



TACTICAL LIGHT



**POLICE SIRENS** 



## HYDRAULIC EQUIPMENT

### SINGLE CYLINDER MULTI-STAGE CYLINDER







#### HIEPHOA AUTOMOTIVE GROUP JSC



PUMP

VALVE













SEARCHLIGHT

## EQUIPMENT AND DEVICES

## **PUBLIC SECURITY AND MILITARY**

## EQUIPMENT AND DEVICES

#### **15. TELEVISION AND BROADCASTING TRUCK**



16. MEDIUM DUTY WRECKER TRUCK















## HYDRAULIC EQUIPMENT