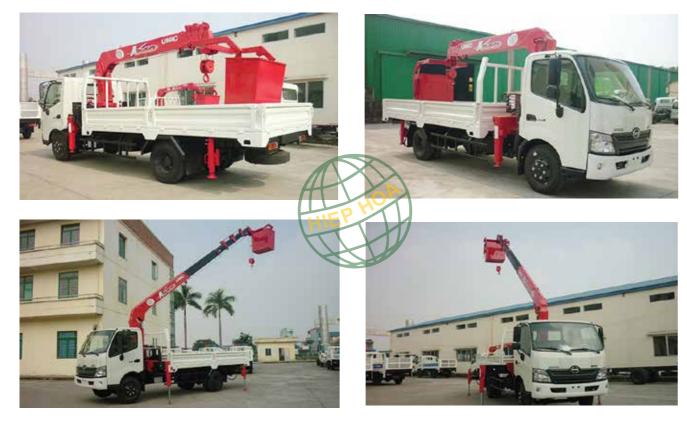

|           |
| 1. Lights, sirens, amplifiers            | 4. Tactic |
| 2. Nozzles                               | 5. Therm  |
| 3. Amplifiers                            | 6. Door   |
|                                          |           |



24

### PRODUCTS

### **ENVIRONMENTAL SECTOR**

#### 1. MINI GARBAGE COLLECTOR









2. COMPACTOR TRUCK



4. WATERSPRAYING TRUCK





### 3. HOOKLIFT TRUCK





27



#### 5. SLUDGE VACUUM TRUCK









#### 6. JETTING TRUCK









#### 7. SLUDGE CARRYING TRUCK





#### 8. MEDICAL WASTE CARRYING TRUCK







### **ENVIRONMENTAL SECTOR**

#### 9. ROADSWEEPER



#### 10. HEARSE



### 11. WHEELED GARBAGE CAN





#### **12. GARBAGE COMPACTOR STATION**













### **POWER SECTOR**

#### 1. CRANE TRUCK



#### 2. CRANE TRUCK WITH BASKET



#### 3. LADDER TRUCK



4. DUMP TRUCK







### PUBLIC SECURITY AND MILITARY SECTOR

#### **1. TRUCK WITH LIFTING PLATE**









#### 2. PRISON TRANSPORT VEHICLE









**3. WRECKER TRUCK** 



#### 4. TROOP TRANSPORT TRUCK





### PUBLIC SECURITY AND MILITARY SECTOR

#### 5. RESCUE TRUCK









6. FIRE TRUCK



#### 7. WATER CARRYING TRUCK



8. RIOT CONTROL VEHICLE





37

### **PUBLIC SECURITY AND MILITARY SECTOR**

#### 9. COMMAND CAR









#### **10. MOBILE COOKING TRUCK**









#### 11. ARMORED VEHICLE



12. BARBED WIRE VEHICLE





## PUBLIC SECURITY AND MILITARY

#### **13. AERIAL PLATFORM**



#### **14. MOTORCYCLE PATROL**





SPEAKER



AMPLIFIER



TACTICAL LIGHT



**POLICE SIRENS** 



## HYDRAULIC EQUIPMENT

### SINGLE CYLINDER MULTI-STAGE CYLINDER