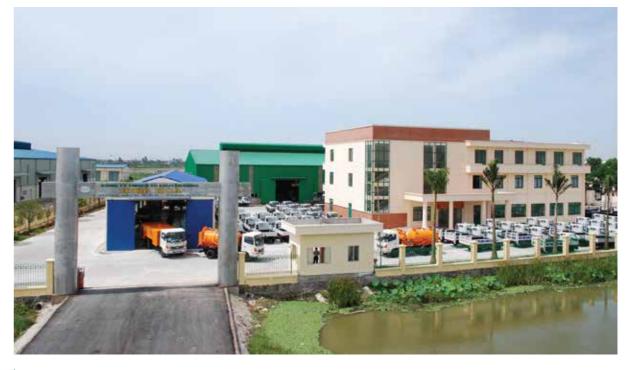

### MANUFACTURING SITE

Area of 56.125 m2 (largest in Vietnam for special purpose vehicle), including:

Factory 1: Manufacturing environmental vehicles

Factory 2: Manufacturing other vehicles

Factory 3: Precise Mechanics and Hydraulics

Factory 4: Warehouse complex

### COMPANY HIERARCHY

Factory 5: Manufacturing fire trucks

Factory 6: Manufacturing of crane trucks and tank

**Registration Station** 

Hiep Hoa always sets big goals boldly and ready to strive to set foot on every success To Hiephoa, expanding the scale and the industry must come from good products, excellent services, and outstanding people.