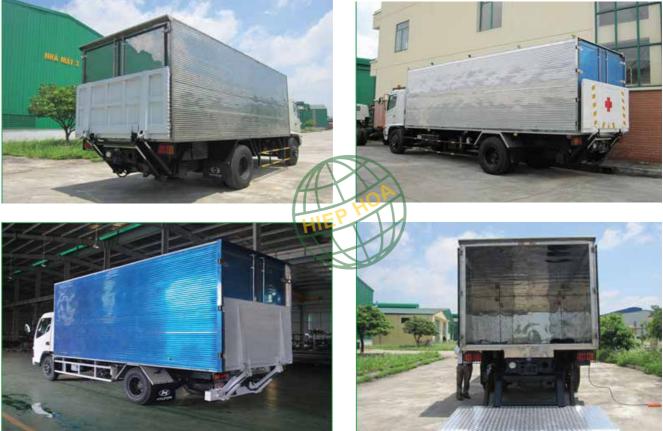

| 15. Aeria |
| 8. Riot control vehicle                  |           |
| IV. HYDRAULIC EQUIPMENT                  |           |
| 1. Cylinder                              | 2. Pump   |
| V. EQUIPMENT AND DEVICES                 |           |
| 1. Lights, sirens, amplifiers            | 4. Tactic |
| 2. Nozzles                               | 5. Therm  |
| 3. Amplifiers                            | 6. Door   |
|                                          |           |



24

### PRODUCTS

### **ENVIRONMENTAL SECTOR**

#### 1. MINI GARBAGE COLLECTOR









2. COMPACTOR TRUCK



4. WATERSPRAYING TRUCK





### 3. HOOKLIFT TRUCK





27



#### 5. SLUDGE VACUUM TRUCK









#### 6. JETTING TRUCK









#### 7. SLUDGE CARRYING TRUCK





#### 8. MEDICAL WASTE CARRYING TRUCK







### **ENVIRONMENTAL SECTOR**

#### 9. ROADSWEEPER



#### 10. HEARSE



### 11. WHEELED GARBAGE CAN





#### **12. GARBAGE COMPACTOR STATION**













### **POWER SECTOR**

#### 1. CRANE TRUCK



#### 2. CRANE TRUCK WITH BASKET



#### 3. LADDER TRUCK



4. DUMP TRUCK







### PUBLIC SECURITY AND MILITARY SECTOR

#### **1. TRUCK WITH LIFTING PLATE**









#### 2. PRISON TRANSPORT VEHICLE









**3. WRECKER TRUCK** 



#### 4. TROOP TRANSPORT TRUCK





### PUBLIC SECURITY AND MILITARY SECTOR

#### 5. RESCUE TRUCK









6. FIRE TRUCK



#### 7. WATER CARRYING TRUCK



8. RIOT CONTROL VEHICLE





37

### **PUBLIC SECURITY AND MILITARY SECTOR**

#### 9. COMMAND CAR









#### **10. MOBILE COOKING TRUCK**









#### 11. ARMORED VEHICLE



12. BARBED WIRE VEHICLE