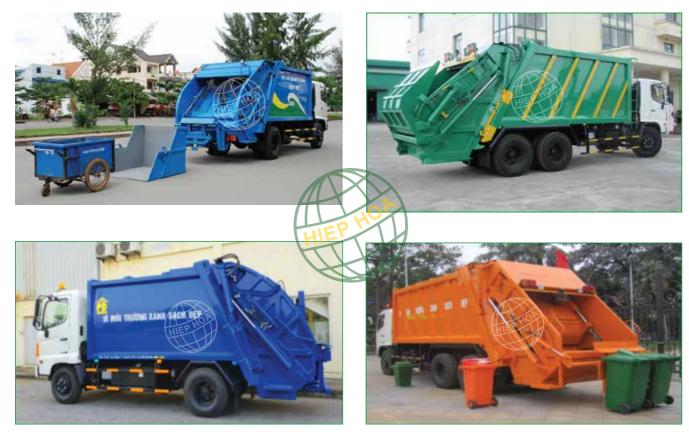

|
| 4. Troop transport truck                 | 12. Telev |
| 5. Rescue truck                          | 13. Barb  |
| 6. Fire truck                            | 14. Infor |
| 7. Water tank truck                      | 15. Aeria |
| 8. Riot control vehicle                  |           |
| IV. HYDRAULIC EQUIPMENT                  |           |
| 1. Cylinder                              | 2. Pump   |
| V. EQUIPMENT AND DEVICES                 |           |
| 1. Lights, sirens, amplifiers            | 4. Tactic |
| 2. Nozzles                               | 5. Therm  |
| 3. Amplifiers                            | 6. Door   |
|                                          |           |



24

### PRODUCTS

### **ENVIRONMENTAL SECTOR**

#### 1. MINI GARBAGE COLLECTOR









2. COMPACTOR TRUCK



4. WATERSPRAYING TRUCK





### 3. HOOKLIFT TRUCK





27



#### 5. SLUDGE VACUUM TRUCK









#### 6. JETTING TRUCK









#### 7. SLUDGE CARRYING TRUCK





#### 8. MEDICAL WASTE CARRYING TRUCK







### **ENVIRONMENTAL SECTOR**

#### 9. ROADSWEEPER



#### 10. HEARSE



### 11. WHEELED GARBAGE CAN





#### **12. GARBAGE COMPACTOR STATION**













### **POWER SECTOR**

#### 1. CRANE TRUCK



#### 2. CRANE TRUCK WITH BASKET



#### 3. LADDER TRUCK



4. DUMP TRUCK







### PUBLIC SECURITY AND MILITARY SECTOR

#### **1. TRUCK WITH LIFTING PLATE**









#### 2. PRISON TRANSPORT VEHICLE









**3. WRECKER TRUCK** 



#### 4. TROOP TRANSPORT TRUCK





### PUBLIC SECURITY AND MILITARY SECTOR

#### 5. RESCUE TRUCK









6. FIRE TRUCK



#### 7. WATER CARRYING TRUCK