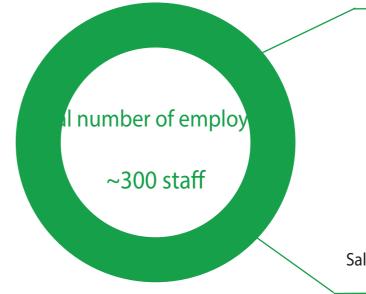

#### HUMAN RESOURCES

In addition to investing in equipment and technology, Hiep Hoa Company continously pays special attention to improving the quality of human resources through its advantages in policy of recruitment, remuneration, friendly team working environment, opportunities for development - promotion and stable income for employees. The company's team of management and professional staff are formally trained, specialized with good qualifications and management capability. Technical workers are professionally trained, many of them are highly skilled, developed through many big projects, thus have accumulated tremendous practical experience, mastered advanced technology and modern science.

Manufacturing, warranty, repairing, warehouse: 235 staff

Sales, project, purchasing, finance, admin: 50 staff