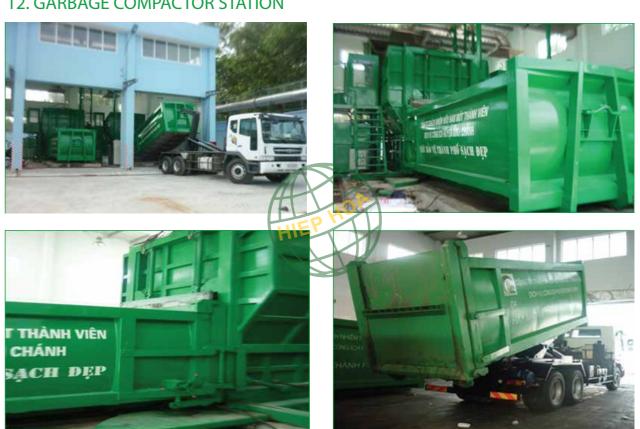

inder                              | 2. Pump   |
| V. EQUIPMENT AND DEVICES                 |           |
| 1. Lights, sirens, amplifiers            | 4. Tactic |
| 2. Nozzles                               | 5. Therm  |
| 3. Amplifiers                            | 6. Door   |
|                                          |           |



24

### PRODUCTS

### **ENVIRONMENTAL SECTOR**

#### 1. MINI GARBAGE COLLECTOR









2. COMPACTOR TRUCK



4. WATERSPRAYING TRUCK





### 3. HOOKLIFT TRUCK





27



#### 5. SLUDGE VACUUM TRUCK









#### 6. JETTING TRUCK









#### 7. SLUDGE CARRYING TRUCK





#### 8. MEDICAL WASTE CARRYING TRUCK







### **ENVIRONMENTAL SECTOR**

#### 9. ROADSWEEPER



#### 10. HEARSE



### 11. WHEELED GARBAGE CAN





#### **12. GARBAGE COMPACTOR STATION**













### **POWER SECTOR**

#### 1. CRANE TRUCK



#### 2. CRANE TRUCK WITH BASKET



#### 3. LADDER TRUCK



4. DUMP TRUCK







### PUBLIC SECURITY AND MILITARY SECTOR

#### **1. TRUCK WITH LIFTING PLATE**









#### 2. PRISON TRANSPORT VEHICLE









**3. WRECKER TRUCK** 



#### 4. TROOP TRANSPORT TRUCK





### PUBLIC SECURITY AND MILITARY SECTOR

#### 5. RESCUE TRUCK









6. FIRE TRUCK



#### 7. WATER CARRYING TRUCK



8. RIOT CONTROL VEHICLE





37

### **PUBLIC SECURITY AND MILITARY SECTOR**

#### 9. COMMAND CAR









#### **10. MOBILE COOKING TRUCK**









#### 11. ARMORED VEHICLE



12. BARBED WIRE VEHICLE





## PUBLIC SECURITY AND MILITARY

#### **13. AERIAL PLATFORM**



#### **14. MOTORCYCLE PATROL**





SPEAKER



AMPLIFIER



TACTICAL LIGHT



**PO