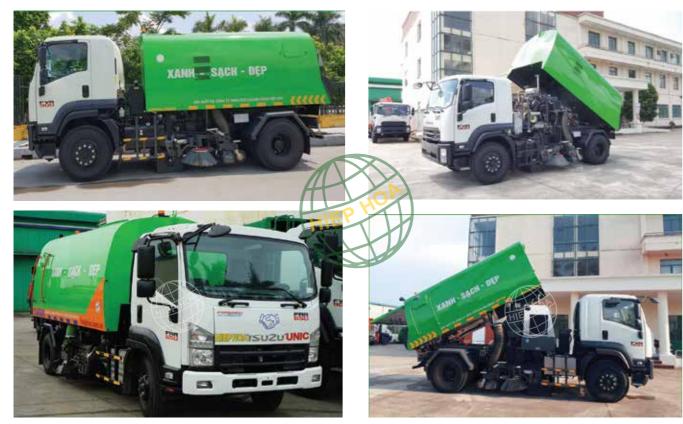

|           |
| IV. HYDRAULIC EQUIPMENT                  |           |
| 1. Cylinder                              | 2. Pump   |
| V. EQUIPMENT AND DEVICES                 |           |
| 1. Lights, sirens, amplifiers            | 4. Tactic |
| 2. Nozzles                               | 5. Therm  |
| 3. Amplifiers                            | 6. Door   |
|                                          |           |



24

### PRODUCTS

### **ENVIRONMENTAL SECTOR**

#### 1. MINI GARBAGE COLLECTOR









2. COMPACTOR TRUCK



4. WATERSPRAYING TRUCK





### 3. HOOKLIFT TRUCK





27



#### 5. SLUDGE VACUUM TRUCK









#### 6. JETTING TRUCK









#### 7. SLUDGE CARRYING TRUCK





#### 8. MEDICAL WASTE CARRYING TRUCK







### **ENVIRONMENTAL SECTOR**

#### 9. ROADSWEEPER



#### 10. HEARSE



### 11. WHEELED GARBAGE CAN





#### **12. GARBAGE COMPACTOR STATION**













### **POWER SECTOR**

#### 1. CRANE TRUCK



#### 2. CRANE TRUCK WITH BASKET



#### 3. LADDER TRUCK



4. DUMP TRUCK







### PUBLIC SECURITY AND MILITARY SECTOR

#### **1. TRUCK WITH LIFTING PLATE**









#### 2. PRISON TRANSPORT VEHICLE









**3. WRECKER TRUCK** 



#### 4. TROOP TRANSPORT TRUCK





### PUBLIC SECURITY AND MILITARY SECTOR

#### 5. RESCUE TRUCK









6. FIRE TRUCK



#### 7. WATER CARRYING TRUCK



8. RIOT CONTROL VEHICLE





37

### **PUBLIC SECURITY AND MILITARY SECTOR**

#### 9. COMMAND CAR









#### **10. MOBILE COOKING TRUCK**









#### 11. ARMORED VEHICLE



12. BARBED WIRE VEHICLE





## PUBLIC SECURITY AND MILITARY

#### **13. AERIAL PL