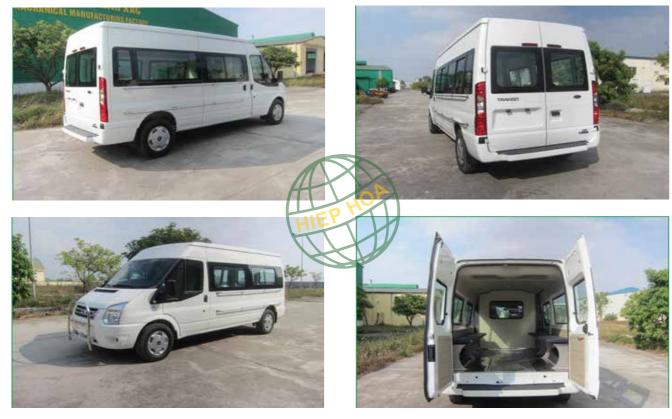

|
| IV. HYDRAULIC EQUIPMENT                  |           |
| 1. Cylinder                              | 2. Pump   |
| V. EQUIPMENT AND DEVICES                 |           |
| 1. Lights, sirens, amplifiers            | 4. Tactic |
| 2. Nozzles                               | 5. Therm  |
| 3. Amplifiers                            | 6. Door   |
|                                          |           |



24

### PRODUCTS

### **ENVIRONMENTAL SECTOR**

#### 1. MINI GARBAGE COLLECTOR









2. COMPACTOR TRUCK



4. WATERSPRAYING TRUCK





### 3. HOOKLIFT TRUCK





27



#### 5. SLUDGE VACUUM TRUCK









#### 6. JETTING TRUCK









#### 7. SLUDGE CARRYING TRUCK





#### 8. MEDICAL WASTE CARRYING TRUCK







### **ENVIRONMENTAL SECTOR**

#### 9. ROADSWEEPER



#### 10. HEARSE



### 11. WHEELED GARBAGE CAN





#### **12. GARBAGE COMPACTOR STATION**













### **POWER SECTOR**

#### 1. CRANE TRUCK



#### 2. CRANE TRUCK WITH BASKET



#### 3. LADDER TRUCK



4. DUMP TRUCK







### PUBLIC SECURITY AND MILITARY SECTOR

#### **1. TRUCK WITH LIFTING PLATE**









#### 2. PRISON TRANSPORT VEHICLE









**3. WRECKER TRUCK** 



#### 4. TROOP TRANSPORT TRUCK





### PUBLIC SECURITY AND MILITARY SECTOR

#### 5. RESCUE TRUCK









6. FIRE TRUCK



#### 7. WATER CARRYING TRUCK



8. RIOT CONTROL VEHICLE





37

### **PUBLIC SECURITY AND MILITARY SECTOR**

#### 9. COMMAND CAR









#### **10. MOBILE COOKING TRUCK**









#### 11. ARMORED VEHICLE



12. BARBED WIRE VEHICLE





## PUBLIC SECURITY AND MILITARY

#### **13. AERIAL PLATFORM**



#### **