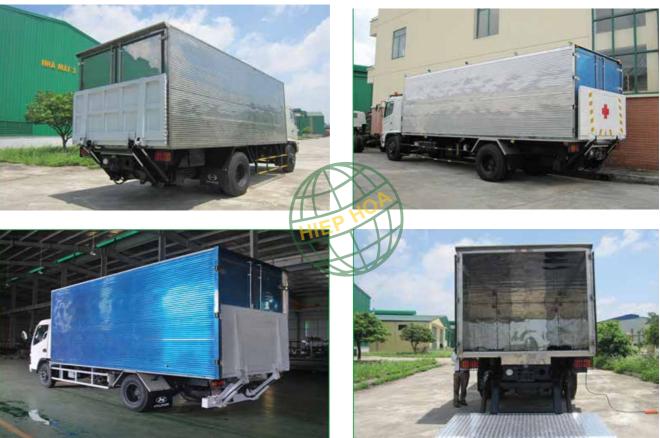

| 15. Aeria |
| 8. Riot control vehicle                  |           |
| IV. HYDRAULIC EQUIPMENT                  |           |
| 1. Cylinder                              | 2. Pump   |
| V. EQUIPMENT AND DEVICES                 |           |
| 1. Lights, sirens, amplifiers            | 4. Tactic |
| 2. Nozzles                               | 5. Therm  |
| 3. Amplifiers                            | 6. Door   |
|                                          |           |



24

### PRODUCTS

### **ENVIRONMENTAL SECTOR**

#### 1. MINI GARBAGE COLLECTOR









2. COMPACTOR TRUCK



4. WATERSPRAYING TRUCK





### 3. HOOKLIFT TRUCK





27



#### 5. SLUDGE VACUUM TRUCK









#### 6. JETTING TRUCK









#### 7. SLUDGE CARRYING TRUCK





#### 8. MEDICAL WASTE CARRYING TRUCK







### **ENVIRONMENTAL SECTOR**

#### 9. ROADSWEEPER



#### 10. HEARSE



### 11. WHEELED GARBAGE CAN





#### **12. GARBAGE COMPACTOR STATION**













### **POWER SECTOR**

#### 1. CRANE TRUCK



#### 2. CRANE TRUCK WITH BASKET



#### 3. LADDER TRUCK



4. DUMP TRUCK







### PUBLIC SECURITY AND MILITARY SECTOR

#### **1. TRUCK WITH LIFTING PLATE**









#### 2. PRISON TRANSPORT VEHICLE









**3. WRECKER TRUCK** 



#### 4. TROOP TRANSPORT TRUCK





### PUBLIC SECURITY AND MILITARY SECTOR

#### 5. RESCUE TRUCK









6. FIRE TRUCK



#### 7. WATER CARRYING TRUCK



8. RIOT CONTROL VEHICLE





37

### **PUBLIC SECURITY AND MILITARY SECTOR**

#### 9. COMMAND CAR









#### **10. MOBILE COOKING TRUCK**









#### 11. ARMORED VEHICLE



12. BARBED WIRE VEHICLE