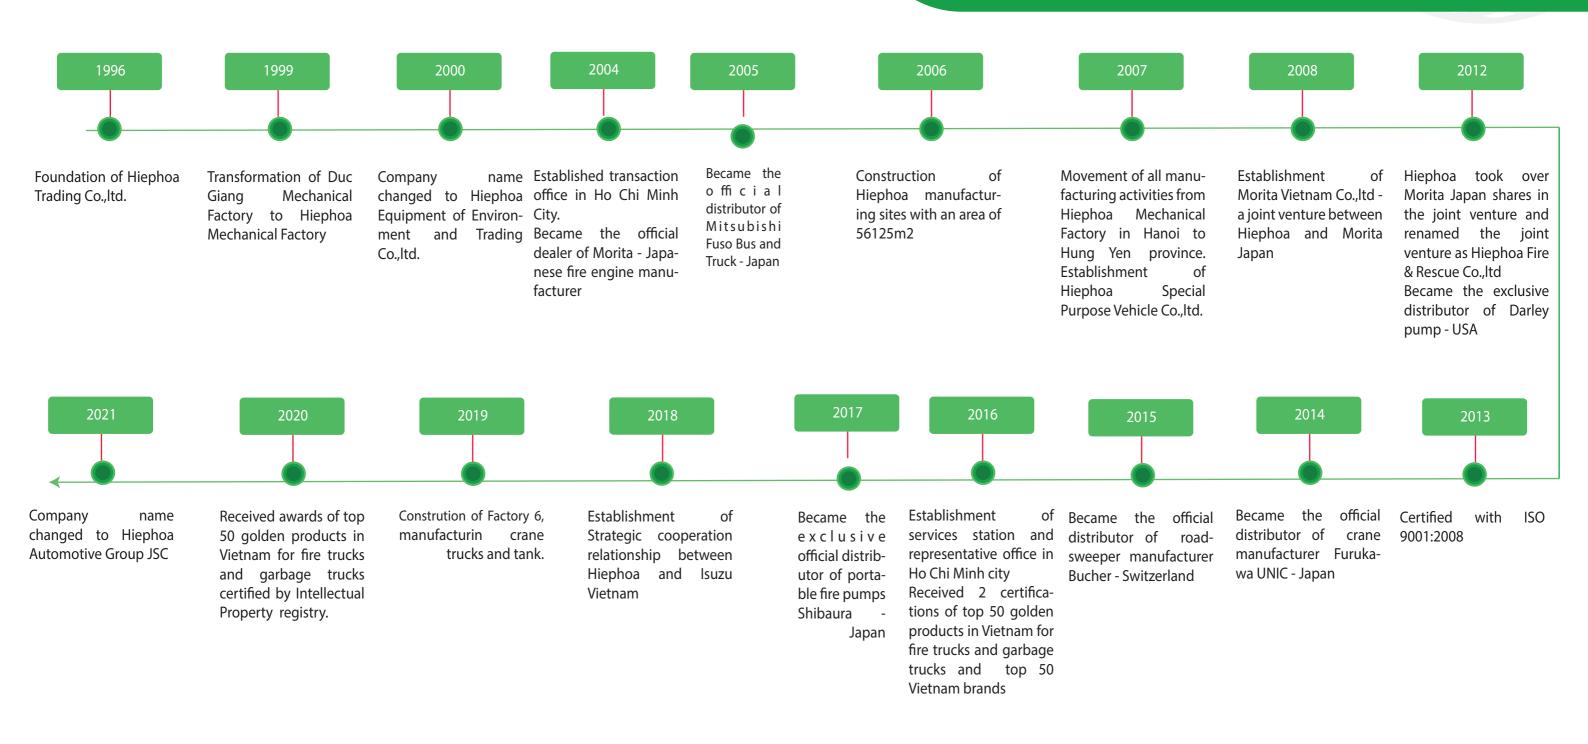

Founded in 1996, Hiephoa Group, are proud to be a leading company in manufacturing, importing, exporting and research environmental equipment in Vietnam. We pride ourselves in restlessly developing and searching for advanced technology to sustain healthy environment and improve public safety and security.

Having overcome many obstacles of the transitory economy, I have witnessed an exponential growth of the group, climbing to top 500 largest enterprises in Vietnam. Hiephoa Group started from manufacturing simple products such as handcarts to more sophisticated vehicles such as garbage trucks, water spraying trucks, firefighting trucks, rescue trucks. For almost two decades, we have embraced and met challenges with our partners to make our product have their presence on every road of Vietnam, to every small corner to protect human life and property.

#### DIVERSITY

With more than 25 years of research and development, Hiep Hoa has a diversified product portfolio to meet any specific customer needs.

#### **TOP PRESTIGE**

More than 25 years in the market for, Hiep Hoa Company is the strategic partner of ministries, departments and companies across 63 provinces