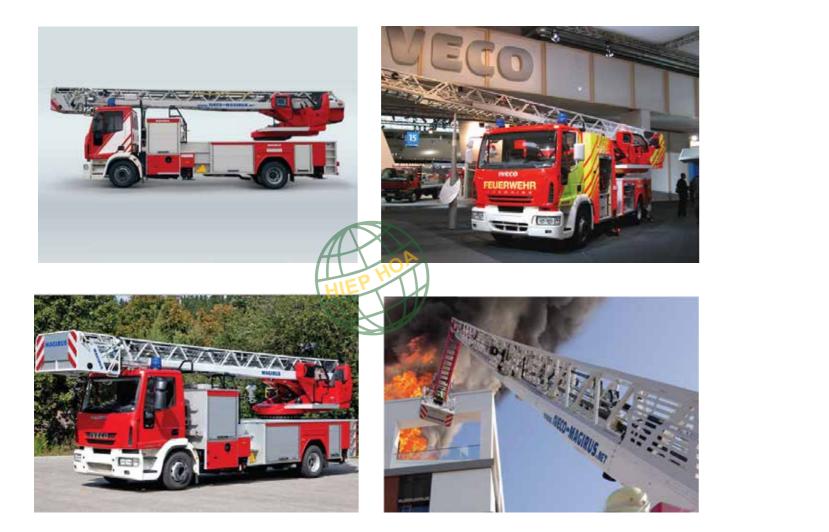

HEARSE



### 11. WHEELED GARBAGE CAN





#### **12. GARBAGE COMPACTOR STATION**













### **POWER SECTOR**

#### 1. CRANE TRUCK



#### 2. CRANE TRUCK WITH BASKET



#### 3. LADDER TRUCK



4. DUMP TRUCK







### PUBLIC SECURITY AND MILITARY SECTOR

#### **1. TRUCK WITH LIFTING PLATE**









#### 2. PRISON TRANSPORT VEHICLE









**3. WRECKER TRUCK** 



#### 4. TROOP TRANSPORT TRUCK





### PUBLIC SECURITY AND MILITARY SECTOR

#### 5. RESCUE TRUCK









6. FIRE TRUCK



#### 7. WATER CARRYING TRUCK



8. RIOT CONTROL VEHICLE





37

### **PUBLIC SECURITY AND MILITARY SECTOR**

#### 9. COMMAND CAR









#### **10. MOBILE COOKING TRUCK**









#### 11. ARMORED VEHICLE



12. BARBED WIRE VEHICLE





## PUBLIC SECURITY AND MILITARY

#### **13. AERIAL PLATFORM**



#### **14. MOTORCYCLE PATROL**





SPEAKER



AMPLIFIER



TACTICAL LIGHT



**POLICE SIRENS** 



## HYDRAULIC EQUIPMENT

### SINGLE CYLINDER MULTI-STAGE CYLINDER







#### HIEPHOA AUTOMOTIVE GROUP JSC



PUMP

VALVE













SEARCHLIGHT

## EQUIPMENT AND DEVICES

## **PUBLIC SECURITY AND MILITARY**

## EQUIPMENT AND DEVICES

#### **15. TELEVISION AND BROADCASTING TRUCK**



16. MEDIUM DUTY WRECKER TRUCK















## HYDRAULIC EQUIPMENT