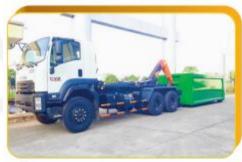

# HOOKLIFT TRUCK

"The type of garbage truck with a hooklift system structure serves to transport waste by a tank that can be separated from the hooklift vehicle. Specializing in transporting garbage and waste, the Hooklift truck is truly a leading vehicle in the field of waste transportation."

# **ADVANTAGES**

- ♣ The vehicle has a separate tank containing waste materials with a capacity of 2 10.5 tons.
- ♣ Made from solid steel bars without welding and joining together, the vehicle structure is always solid, compact and highly aesthetic.

# GARBAGE LOADING STRUCTURE

- ♣ Hydraulic cylinder lifting system helps to lift trash cans onto the vehicle and dispose trash
- The trash container parts are separated to be pulled and placed on the vehicle when transport is needed or placed permanently at the garbage collection location