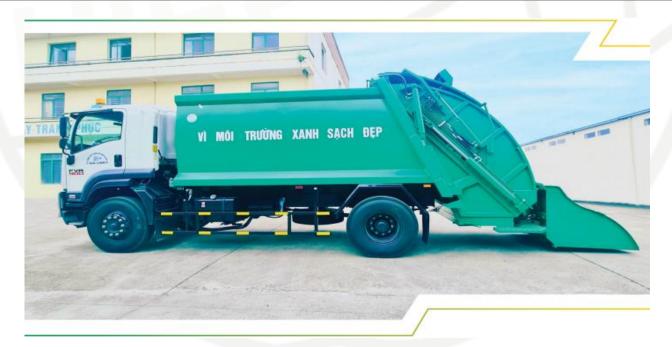

# GARBAGE COMPACTOR

garbage compactor is a specialized vehicle which is extremely important and useful in the field of environmental protection and cleaning."

### **DURABLE OVER TIME**

Manufacturing materials is high-strength specialized steel imported from Japan and Europe. Maximum tensile stress is from  $\geq 690 \text{ N/mm}^2$ . Durability over 10 years.

# **OUTSTANDING IN DESIGN**

The top of the tank curves evenly upward to create pre-tensioning, and the discharge table rail is placed high off the floor to avoid being immersed in water. The glossy paint on the surface of garbage trucks imported from Germany has the advantage of being durable over time, especially in hot and humid environments like in Vietnam.

#### TRASH LOADING STRUCTURE

The vehicles have a variety of garbage carrying capacities from 1.2 tons to 11.25 tons. The garbage loading structure is custom designed according to the

Factory: Minh Duc Industrial Zone, Minh Duc Commune, My Hao Town, Hung Yen, Vietnam Tel: 0321.3955905 / Fax: 0321.3955904

# **ENVIRONMENTAL FRIENDLY**

The vehicle is equipped with a hydraulic press lid that opens and closes, ensuring environmental hygiene and urban aesthetics.

customer's specific needs (garbage scoop or multipurpose grabber).