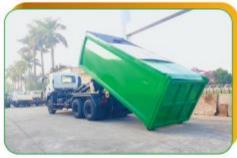

# HOOKLIFT TRUCK

"The type of garbage truck with a hooklift system structure serves to transport waste by a tank that can be separated from the hooklift vehicle. Specializing in transporting garbage and waste, the Hooklift truck is truly a leading vehicle in the field of waste transportation."

# **ADVANTAGES**

- ♣ The vehicle has a separate tank containing waste materials with a capacity of 2 10.5 tons.
- ♣ Made from solid steel bars without welding and joining together, the vehicle structure is always solid, compact and highly aesthetic.

# GARBAGE LOADING STRUCTURE

- ♣ Hydraulic cylinder lifting system helps to lift trash cans onto the vehicle and dispose trash
- The trash container parts are separated to be pulled and placed on the vehicle when transport is needed or placed permanently at the garbage collection location