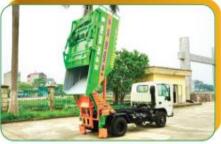

# GARBAGE LOADING STRUCTURE

- ♣ The rear of the vehicle has a mechanism to lift the X-shaped container and take the container back 400 mm to discharge garbage into the garbage compactor trough.
- The vehicle has a platform for people to stand at the back to collect trash and put it to the vehicle
- ➡ To ensure durability as well as the vehicle's load is not overloaded. Hiep Hoa Company has reduced the thickness of the steel and replaced it with high-strength specialized steel imported from Japan.