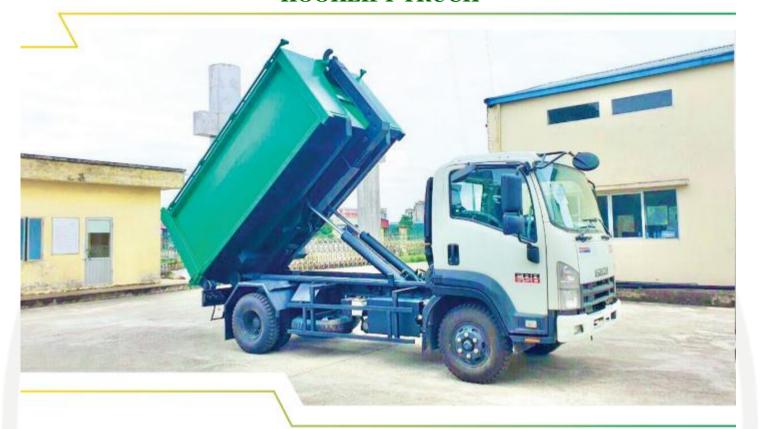

# HOOKLIFT TRUCK

"The type of garbage truck with a hooklift system structure serves to transport waste by a tank that can be separated from the hooklift vehicle. Specializing in transporting garbage and waste, the Hooklift truck is truly a leading vehicle in the field of waste transportation."

# **ADVANTAGES**

- ♣ The vehicle has a separate tank containing waste materials with a capacity of 2 10.5 tons.
- ♣ Made from solid steel bars without welding and joining together, the vehicle structure is always solid, compact and highly aesthetic.

# GARBAGE LOADING STRUCTURE

- ♣ Hydraulic cylinder lifting system helps to lift trash cans onto the vehicle and dispose trash
- The trash container parts are separated to be pulled and placed on the vehicle when transport is needed or placed permanently at the garbage collection location