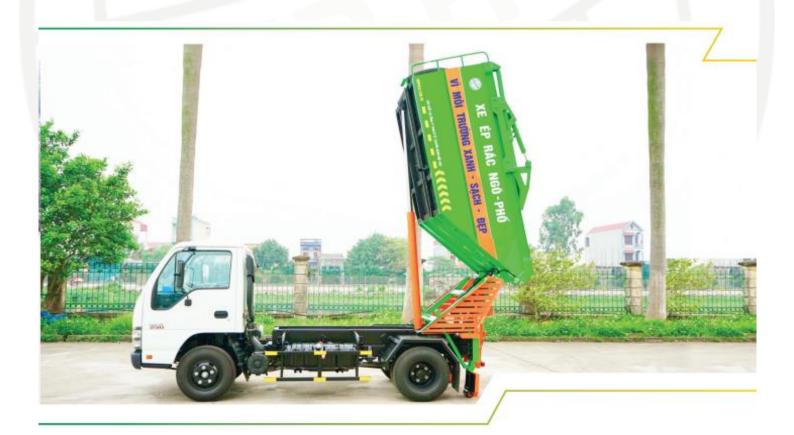

# GARBAGE LOADING STRUCTURE

- ♣ The rear of the vehicle has a mechanism to lift the X-shaped container and take the container back 400 mm to discharge garbage into the garbage compactor trough.
- The vehicle has a platform for people to stand at the back to collect trash and put it to the vehicle
- ➡ To ensure durability as well as the vehicle's load is not overloaded. Hiep Hoa Company has reduced the thickness of the steel and replaced it with high-strength specialized steel imported from Japan.