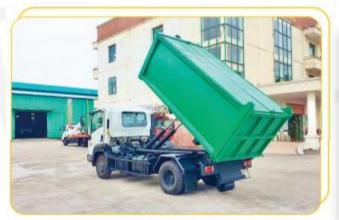

# HOOKLIFT TRUCK

"The type of garbage truck with a hooklift system structure serves to transport waste by a tank that can be separated from the hooklift vehicle. Specializing in transporting garbage and waste, the Hooklift truck is truly a leading vehicle in the field of waste transportation."

# **ADVANTAGES**

- ♣ The vehicle has a separate tank containing waste materials with a capacity of 2 10.5 tons.
- ♣ Made from solid steel bars without welding and joining together, the vehicle structure is always solid, compact and highly aesthetic.

# GARBAGE LOADING STRUCTURE

- ♣ Hydraulic cylinder lifting system helps to lift trash cans onto the vehicle and dispose trash
- The trash container parts are separated to be pulled and placed on the vehicle when transport is needed or placed permanently at the garbage collection location