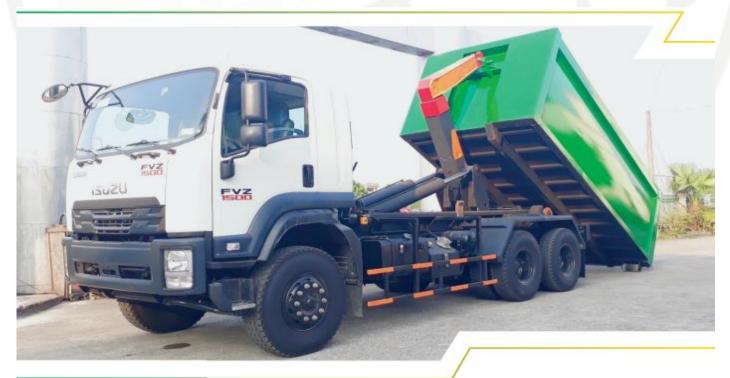

# HOOKLIFT TRUCK

"The type of garbage truck with a hooklift system structure serves to transport waste by a tank that can be separated from the hooklift vehicle. Specializing in transporting garbage and waste, the Hooklift truck is truly a leading vehicle in the field of waste transportation."

# **ADVANTAGES**

- ♣ The vehicle has a separate tank containing waste materials with a capacity of 2 10.5 tons.
- ♣ Made from solid steel bars without welding and joining together, the vehicle structure is always solid, compact and highly aesthetic.

# GARBAGE LOADING STRUCTURE

- ♣ Hydraulic cylinder lifting system helps to lift trash cans onto the vehicle and dispose trash
- The trash container parts are separated to be pulled and placed on the vehicle when transport is needed or placed permanently at the garbage collection location