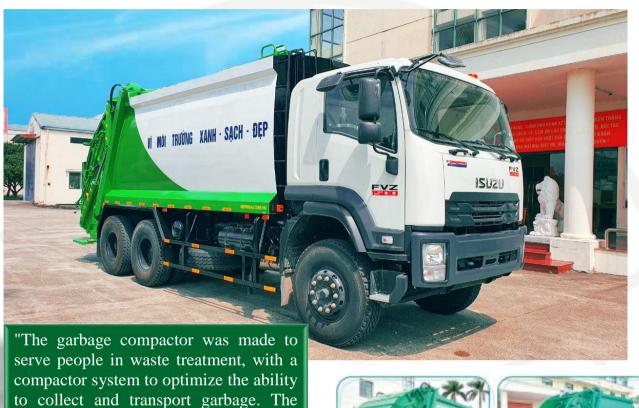

# GARBAGE COMPACTOR

garbage compactor is a specialized vehicle which is extremely important and useful in the field of environmental protection and cleaning."

### **DURABLE OVER TIME**

Manufacturing materials is high-strength specialized steel imported from Japan and Europe. Maximum tensile stress is from  $\geq 690 \text{ N/mm}^2$ . Durability over 10 years.

# **QUALITY IS TRUST**

Assembly components are imported directly from Europe, cylinders assembled by Hiep Hoa Group are consistent with the weather and terrain in Vietnam.

# **OUTSTANDING IN DESIGN**

The top of the tank curves evenly upward to create pre-tensioning, and the discharge table rail is placed high off the floor to avoid being immersed in water. The glossy paint on the surface of garbage trucks imported from Germany has the advantage of being durable over time, especially in hot and humid environments like in Vietnam.

#### TRASH LOADING STRUCTURE

The vehicles have a variety of garbage carrying capacities from 1.2 tons to 11.25 tons. The garbage loading structure is custom designed according to the

Factory: Minh Duc Industrial Zone, Minh Duc Commune, My Hao Town, Hung Yen, Vietnam Tel: 0321.3955905 / Fax: 0321.3955904

# **ENVIRONMENTAL FRIENDLY**

The vehicle is equipped with a hydraulic press lid that opens and closes, ensuring environmental hygiene and urban aesthetics.

customer's specific needs (garbage scoop or multipurpose grabber).

The hydraulic system is assembled by Hiep Hoa Group with a damping feature at the end of the journey to help the vehicle operate more smoothly. Avoid collisions that damage public trash cans.