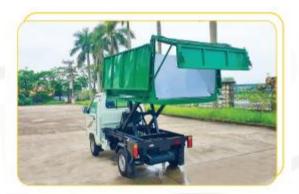

Tel: 04.3773.6038 / Fax: 04.37731962 Email: office@hiephoa.com.vn

"This garbage collecting truck is a type of garbage truck, designed to be small, compact and convenient for garbage collection in the streets, alleys and lanes And transport garbage to central points trash collection"

# **ADVANTAGES**

- ♣ The truck is manufactured and fully assembled on modern technological lines
- ♣ The chassis platform is durable, lightweight, and compact to meet the needs of traveling on small streets and alleys.
- ➡ The specialized system is made from materials imported from Italy and Japan, so it has very good quality and high durability.
- ♣ The truck completely meets the operating conditions in the hot and humid environment.

# GARBAGE LOADING STRUCTURE

- ♣ The rear of the vehicle has a mechanism to lift the X-shaped container and take the container back 400 mm to discharge garbage into the garbage compactor trough.
- The vehicle has a platform for people to stand at the back to collect trash and put it to the vehicle
- ➡ To ensure durability as well as the vehicle's load is not overloaded. Hiep Hoa Company has reduced the thickness of the steel and replaced it with high-strength specialized steel imported from Japan.